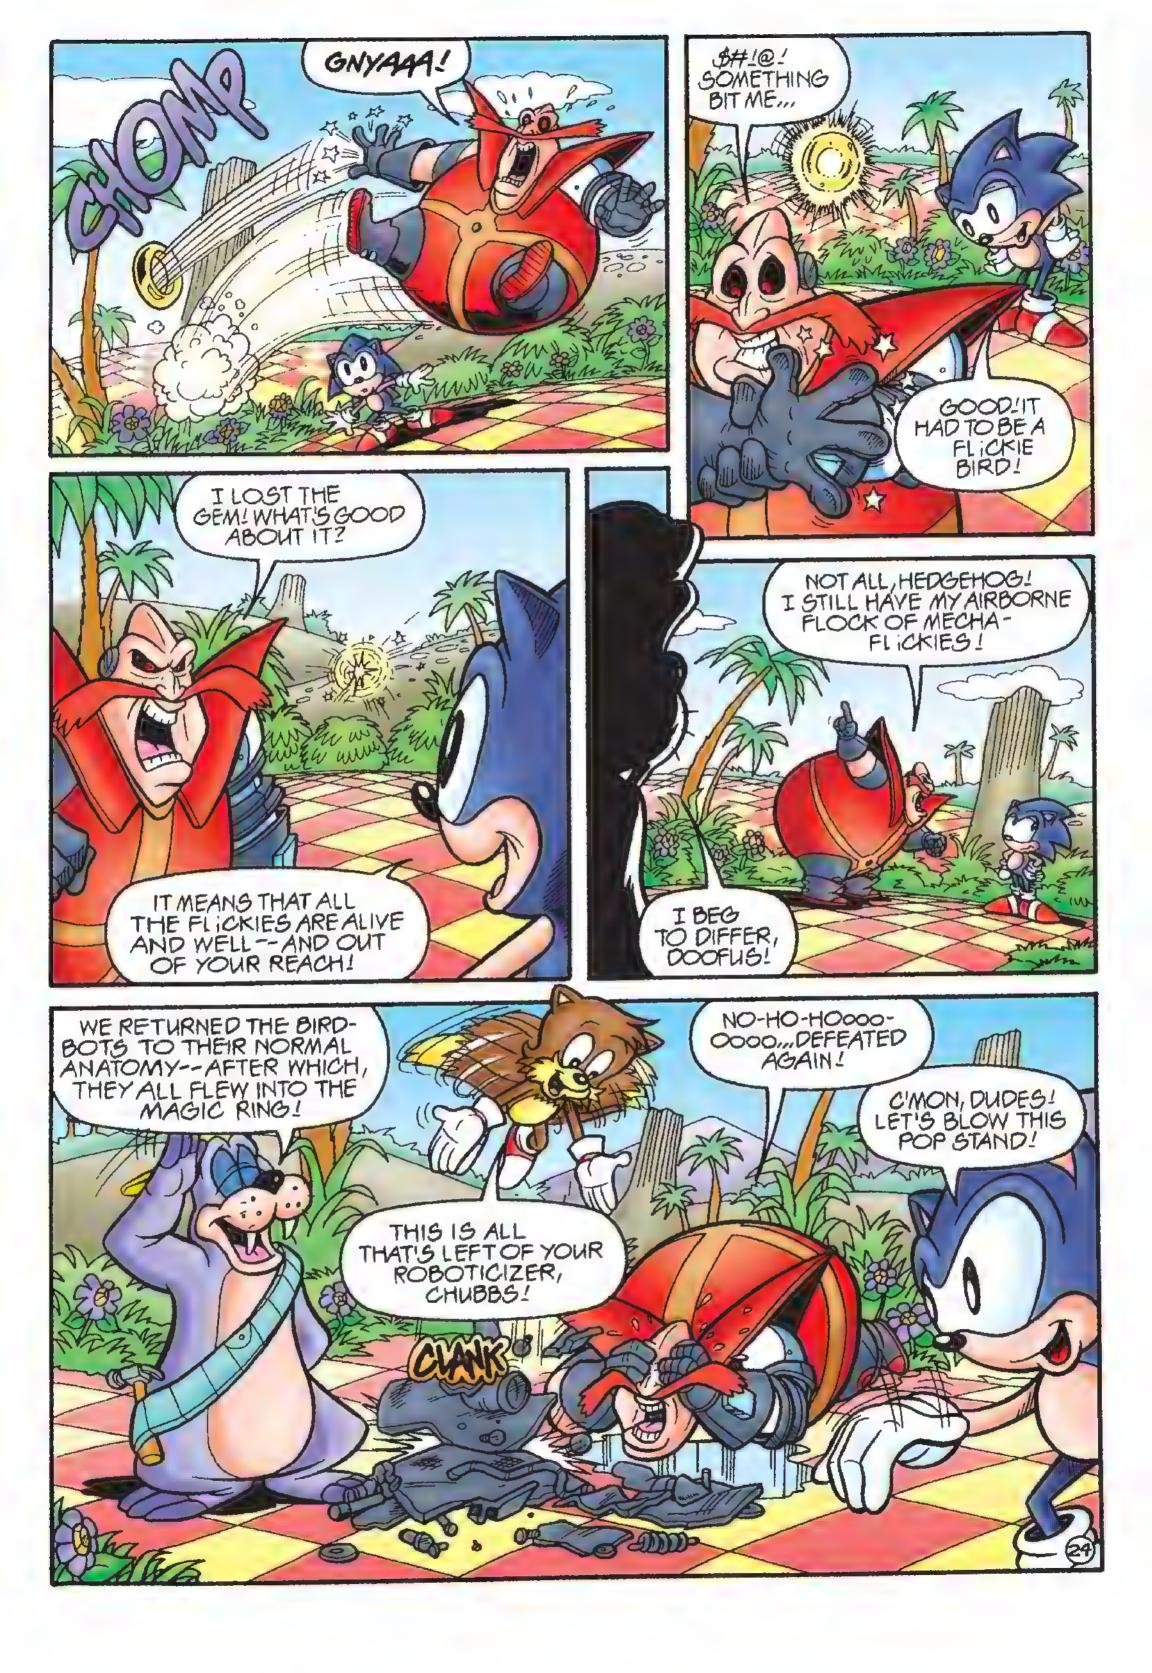

And so the stage is set. Some and The Erecton Pighters must prevent Robotnik from destroying the last pristine eco-system on Mobius—not to mention stopping Ivo's acquisition of the hidden treasure inside the flickie Zone! But this time, the Doctor is prepared for his enemies. hoo boy, is he prepared!

So, come fly with The Blue Blue (and lots of Flickie Birds) as his most incredible adventure yet goes under way...

We guarantee you'll have a - SOME BLASTIL

MILES LATER

HUFF! HUFF! EWHY DID WE HAVE TO CHOOSE A RABBIT TO PLANT THE TRACKING DEVICE ON!